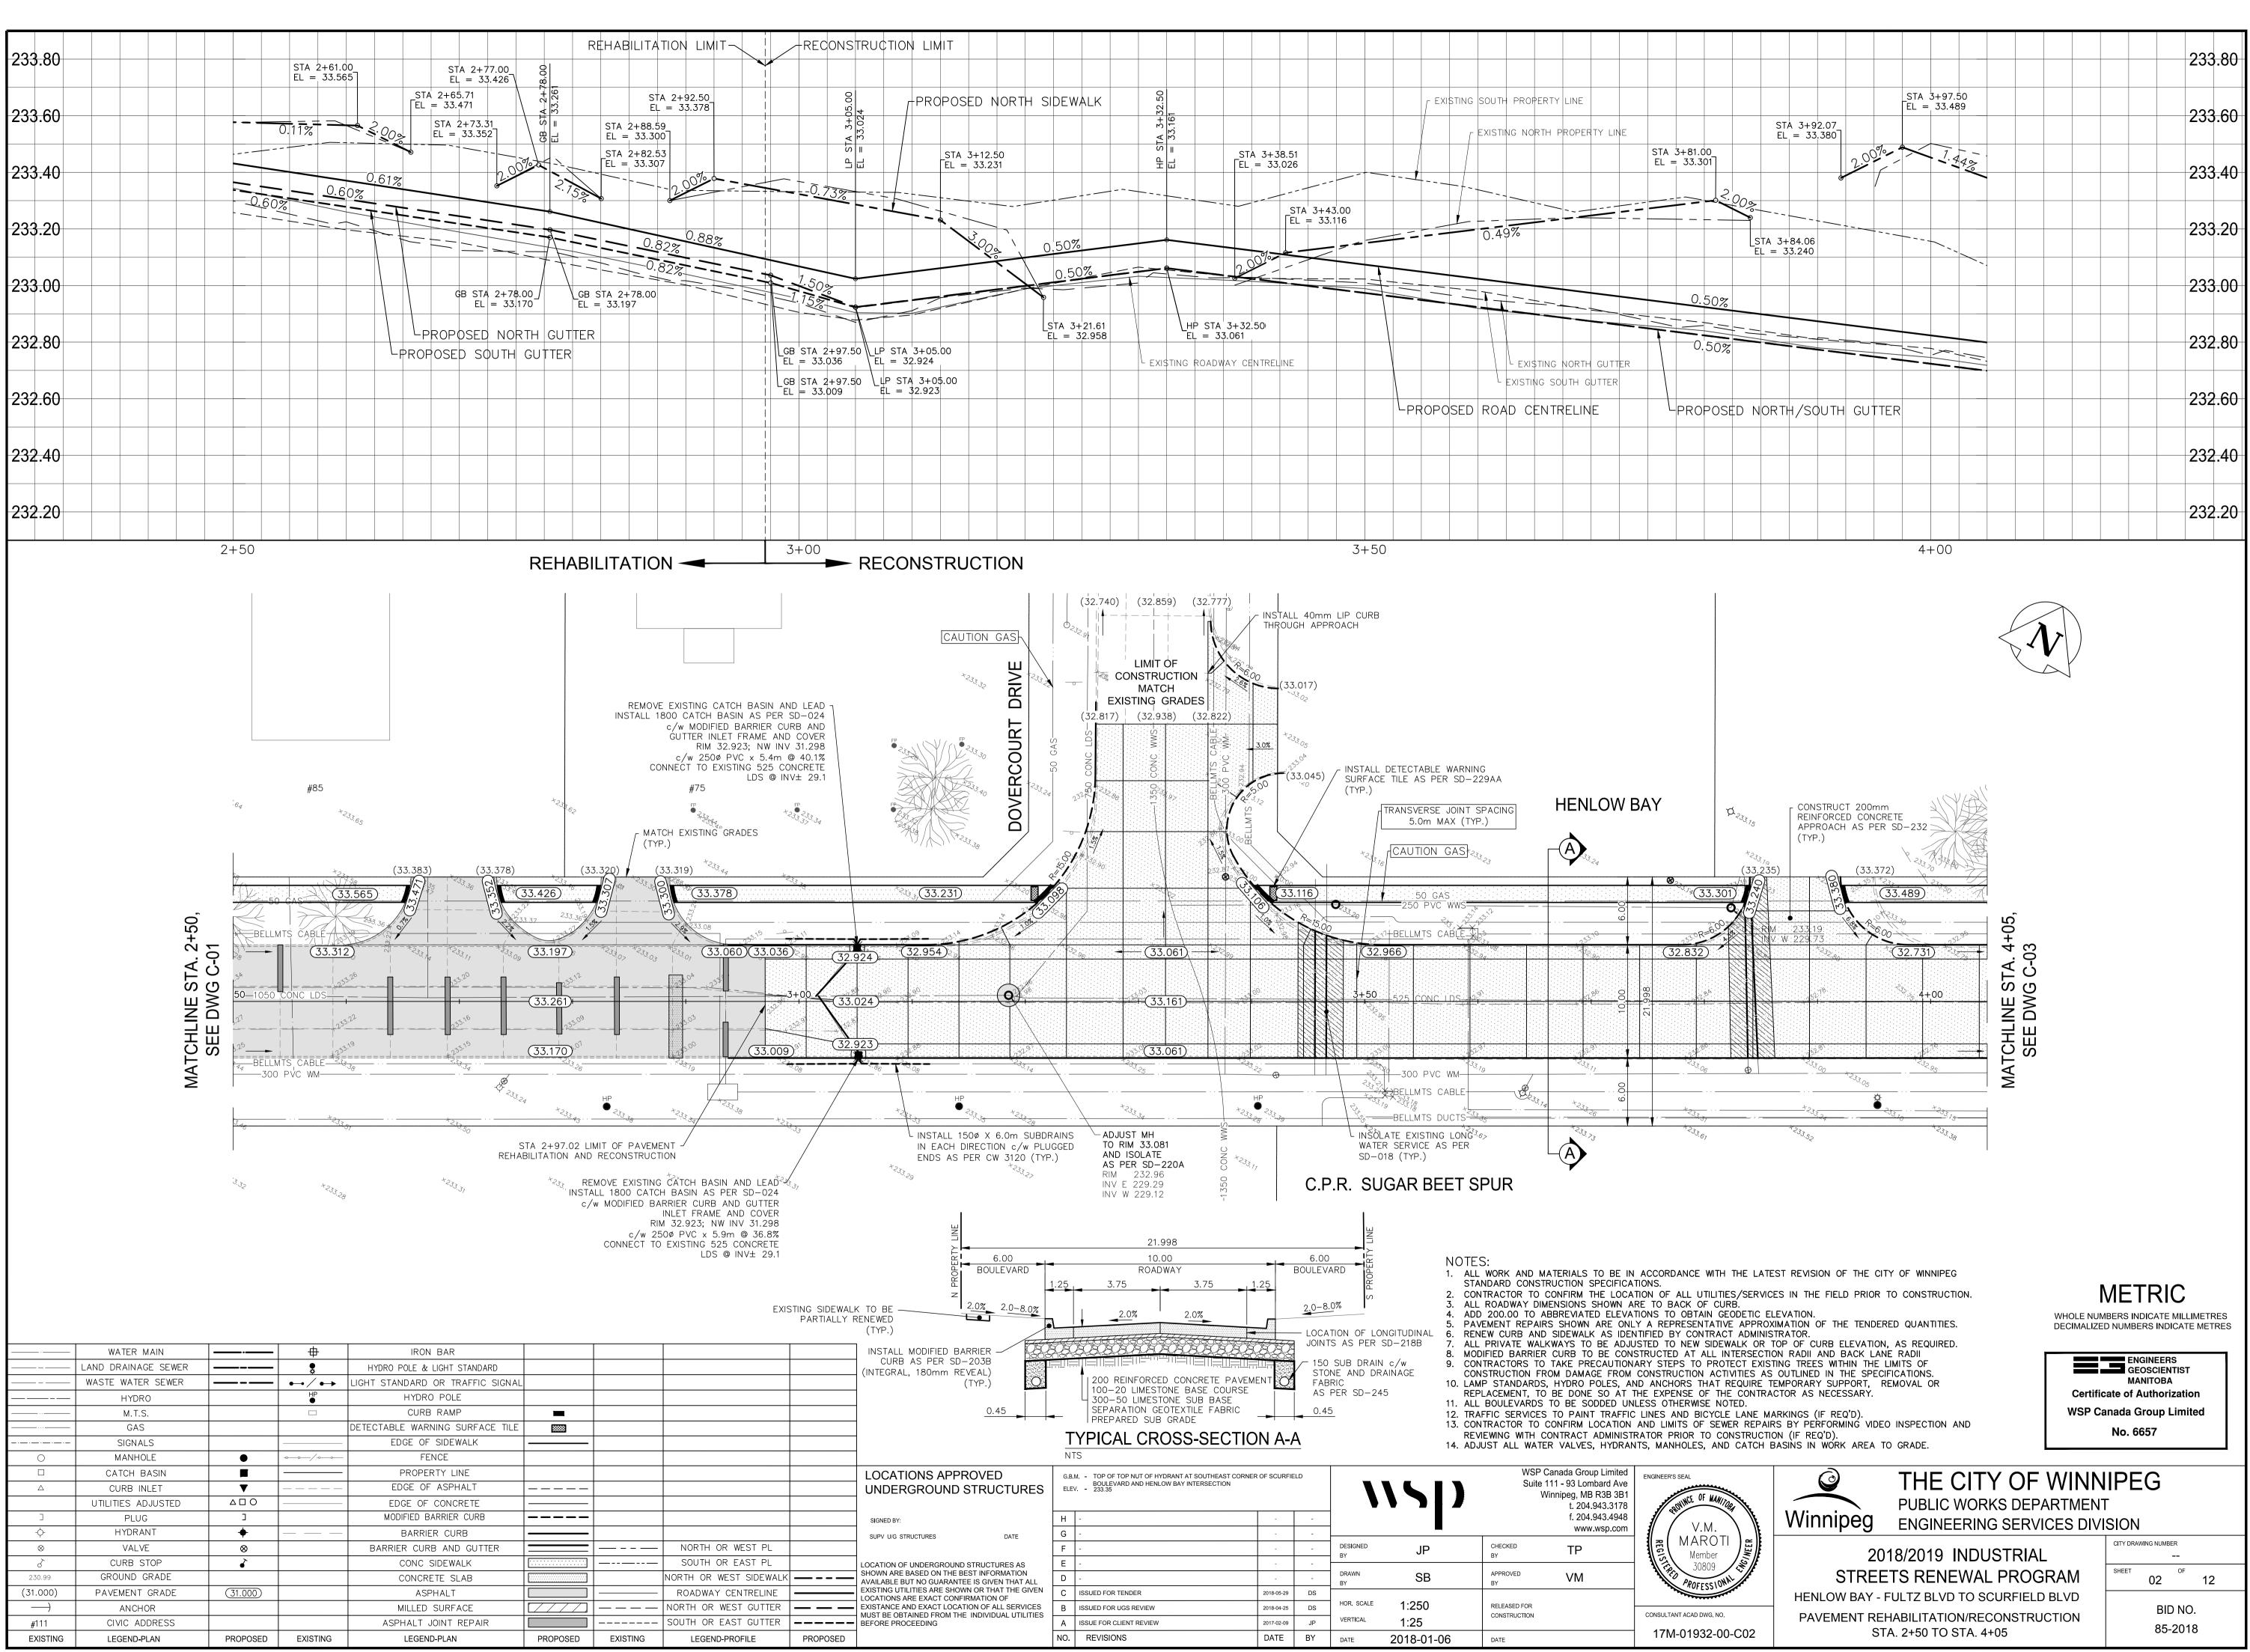

|                   | LAND DRAINAGE SEWER |           | \$       | HYDRO POLE & LIGHT STANDARD      |          |          |                        |   |
|-------------------|---------------------|-----------|----------|----------------------------------|----------|----------|------------------------|---|
|                   | WASTE WATER SEWER   |           | ••·/••   | LIGHT STANDARD OR TRAFFIC SIGNAL |          |          |                        |   |
|                   | HYDRO               |           | HP<br>●  | HYDRO POLE                       |          |          |                        |   |
| ···               | M.T.S.              |           |          | CURB RAMP                        |          |          |                        |   |
|                   | GAS                 |           |          | DETECTABLE WARNING SURFACE TILE  |          |          |                        |   |
|                   | SIGNALS             |           |          | EDGE OF SIDEWALK                 |          |          |                        |   |
| 0                 | MANHOLE             | •         | -0       | FENCE                            |          |          |                        |   |
|                   | CATCH BASIN         |           |          | PROPERTY LINE                    |          |          |                        |   |
| $\bigtriangleup$  | CURB INLET          | ▼         |          | EDGE OF ASPHALT                  |          |          |                        |   |
|                   | UTILITIES ADJUSTED  |           |          | EDGE OF CONCRETE                 |          |          |                        |   |
|                   | PLUG                | С         |          | MODIFIED BARRIER CURB            |          |          |                        |   |
| -\$-              | HYDRANT             | +         |          | BARRIER CURB                     |          |          |                        |   |
| $\otimes$         | VALVE               | $\otimes$ |          | BARRIER CURB AND GUTTER          |          |          | NORTH OR WEST PL       |   |
| ठे                | CURB STOP           | <u>ک</u>  |          | CONC SIDEWALK                    | •••••    |          | SOUTH OR EAST PL       |   |
| 230.99            | GROUND GRADE        |           |          | CONCRETE SLAB                    |          |          | NORTH OR WEST SIDEWALK | - |
| (31.000)          | PAVEMENT GRADE      | (31.000)  |          | ASPHALT                          |          |          | ROADWAY CENTRELINE     | - |
| $\longrightarrow$ | ANCHOR              |           |          | MILLED SURFACE                   |          |          | NORTH OR WEST GUTTER   | - |
| #111              | CIVIC ADDRESS       |           |          | ASPHALT JOINT REPAIR             |          |          | SOUTH OR EAST GUTTER   | - |
| EXISTING          | LEGEND-PLAN         | PROPOSED  | EXISTING | LEGEND-PLAN                      | PROPOSED | EXISTING | LEGEND-PROFILE         |   |